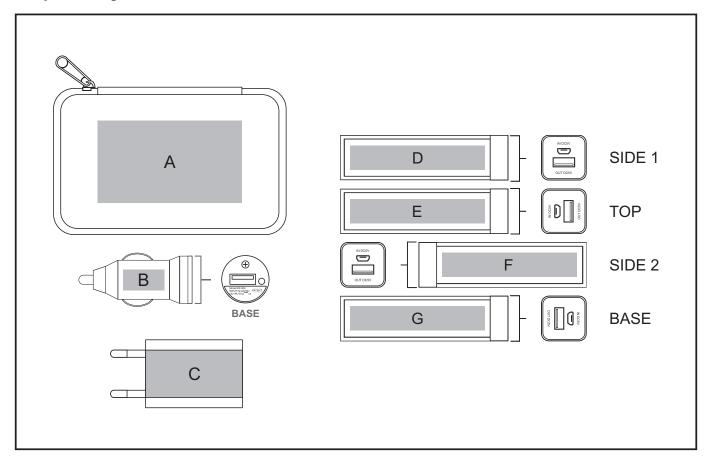

#### **Position A**

1. Screen Print (SA) - 1 colour Size: 70mm wide x 40mm high

#### **Position C**

- 1. Pad Print (PB) 4 colours Size: 45mm wide x 20mm high (both sides)
- 2. Direct Print (DP-B) Full colour Size: 47mm wide x 23mm high (both sides)

#### **Position B**

1. Pad Print (PB) - 4 colours Size: 20mm wide x 10mm high (both sides)

### Position D, E, F, G

- 1. Pad Print (PB) 4 colours Size: 60mm wide x 13mm high
- 2. Direct Print (DP-B) Full colour Size: 75mm wide x 13mm high